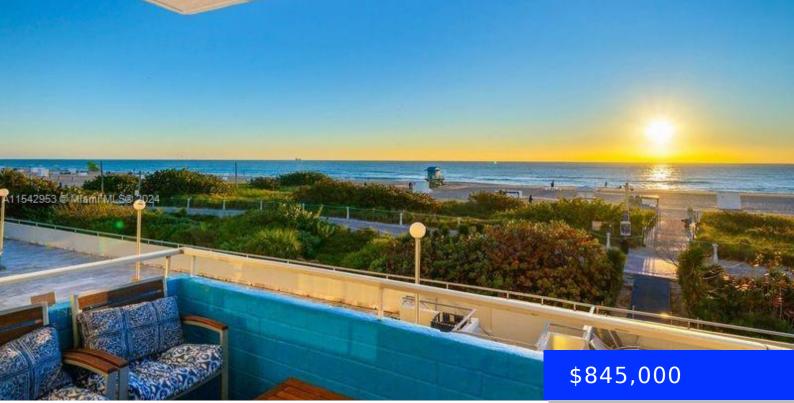

## 465 OCEAN DR, MIAMI BEACH, FL, 33139

https://ritterproperties.com

Beautifully Fully Updated and decorated 1bed, 1bath located in South of Fifth. Enjoy Sunrise every morning with a cup of tea or coffee in this Ocean Front Condo. Simply Walk a few steps down to the Beach. This is in the Truly Miami Beach Lifestyle in the Heart of SOFI. This location allows you to [...]

## Basics

| Date added: Added 1 month ago                  | Category: Condominium                 |
|------------------------------------------------|---------------------------------------|
| Type: Residential                              | Status: Active                        |
| Bedrooms: 1 bed                                | Bathrooms: 1 bath                     |
| Half baths: 0 half baths                       | <b>Area: 776</b> sq ft                |
| Lot size, sq ft: 0 sq ft                       | SubdivisionName: ROYAL ATLANTIC CONDO |
| ListOfficeName: One Sotheby's International Re | GarageSpaces: 1                       |
| View: Ocean View, Direct Ocean                 | UnitNumber: 315                       |
| ListAOR: Miami Association of REALTORS®        | MLS ID: A11542953                     |

## **Building Details**

| Cooling features: Central Air                | Year built: 1969                    |
|----------------------------------------------|-------------------------------------|
| NewConstructionYN: No                        | Building Name: ROYAL ATLANTIC CONDO |
| Exterior material: Concrete Block With Brick | Heating: Central                    |
| Parking: 1 Space                             |                                     |