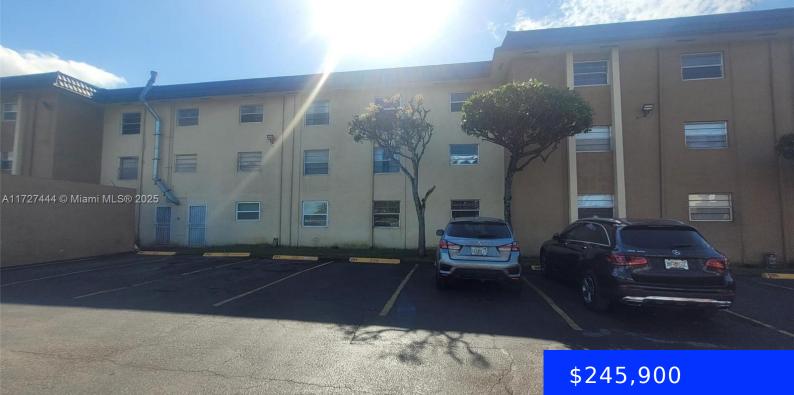

### 4655 PALM AVE, HIALEAH, FL, 33012

https://ritterproperties.com

Great opportunity for both investors and homeowners! This centrally located unit in Hialeah is close to restaurants, supermarkets, shopping centers, and more. The property features a renovated bathroom, new air conditioning, and refrigerator. This unit has been transformed into 3 bedrooms and 1 bathroom to improve its functionality for the occupants. The HOA fee includes [...]

Category: Condominium
Status: Active
Bathrooms: 1 bath
Area: 802 sq ft
SubdivisionName: ROYAL PALM GARDENS CONDO
View: Other View
ListAOR: Miami Association of REALTORS®
MLS ID: A11727444

# **Building Details**

| Cooling features: Central Air, Electric                 | Year built: 1971                        |
|---------------------------------------------------------|-----------------------------------------|
| NewConstructionYN: No                                   | Building Name: Royal Palm Gardens Condo |
| Exterior material: CBS Construction                     | Heating: Central, Electric              |
| <b>Parking:</b> 1 Space, Assigned, Limited # Of Vehicle |                                         |