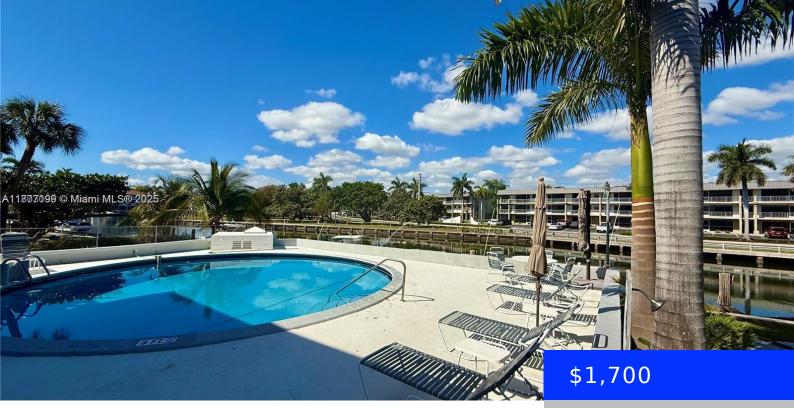

## 467 GOLDEN ISLE, HALLANDALE BEACH, FL, 33009

https://ritterproperties.com

BEAUTIFULL UNIT , READY TO MOVE IN A QUIET BUILDING ,CLOSE TO THE BEACH, RESTAURANT AND SHOPPING PLAZA.

- 1 hed
- 1 batł
- Residential Lease
- Apartment
- Active
- 620 sq ft

## **Amenities & Features**

PoolFeatures: Above Ground GarageYN: No CoolingYN: No FireplaceYN: No

Waterfront available: Yes AttachedGarageYN: No PoolPrivateYN: No