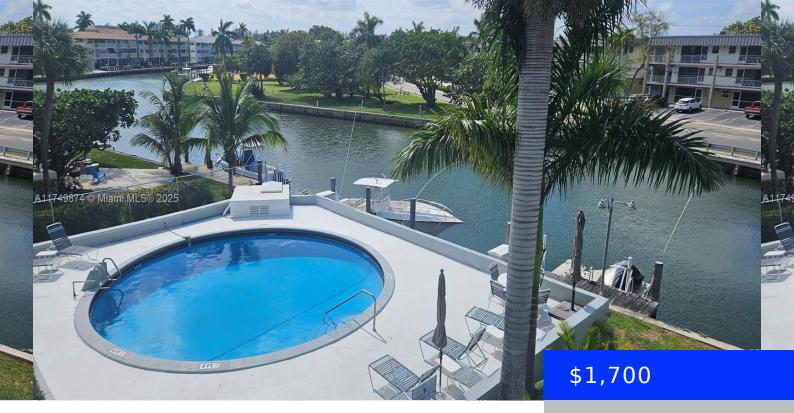

## 467 GOLDEN ISLES DR, HALLANDALE BEACH, FL, 33009

https://ritterproperties.com

\*\* REMODELED SPACIOUS 1/1 \* BREATHTAKING CANAL VIEWS \*\*\* WATERFRONT CONDO. AMAZING LOCATION, STEPS FROM RESTAURANTS, SHOPPES AND THE BEACH \* S/S APPLIANCES \* NEW COUNTERTOPS AND CABINETS \*\*\* IMPACT GLASS !!! \* ALL AGES WELCOME \* 1 ASSIGNED PARKING \*\* POOL \*\* 10 DAYS APPROVAL PROCESS \*\* ELEVATOR – 3RD FLOOR \*\* MAX 2 [...]

## **Amenities & Features**

Features: Cooking Island CommunityFeatures: Pool, Laundry Facilities ExteriorFeatures: Barbeque Waterfront available: Yes AttachedGarageYN: No PoolPrivateYN: No Security Features: Building Security WindowFeatures: Clear Impact Glass PoolFeatures: In Ground GarageYN: Yes CoolingYN: Yes FireplaceYN: No