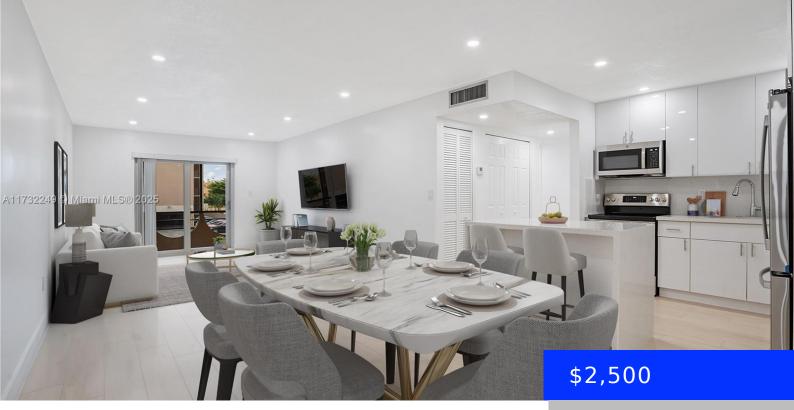

## 4670 13TH LN, HIALEAH, FL, 33012

https://ritterproperties.com

Completely renovated & spacious 2/2 condo! All is clean, freshly painted & ready for move-in! New open kitchen with brand new stainless steel appliances: refrigerator with ice maker/water dispenser, microwave, range/oven. Ample storage, pantry & center island. New flooring & LED lighting. New Impact Windows/Doors & blinds. Great natural light, balcony & views of pool. [...]

## **Basics**

**Type:** Residential Lease **Status:** Active

**Bedrooms: 2** beds **Bathrooms: 2** baths

**Half baths: 0** half baths **Area: 1126** sq ft

Lot size, sq ft: 0 sq ft SubdivisionName: WESTLAND SOUTH

## **Amenities & Features**

**Features:** Built-in Features, Closet Cabinetry, First Floor Entry, Other, Pantry, Walk-In Closet(s)

**Amenities:** Dishwasher, Electric Range, Electric Water Heater, Microwave, Refrigerator