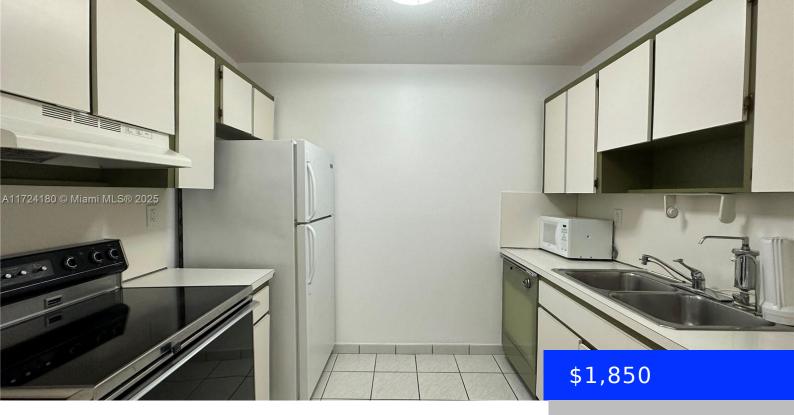

## 4670 13TH LN, HIALEAH, FL, 33012

https://ritterproperties.com

This great Westland South 1 bedroom condo unit has been completely painted, a brand new AC unit, a new dishwasher, and a nice screened balcony with plenty of closet spaces. The unit has one assigned covered parking space. Easy to show.

## **Amenities & Features**

Features: First Floor Entry Security Features: Key Card Entry,

Intercom In Lobby

**Amenities:** Disposal, Electric Range, Microwave,

Refrigerator

ExteriorFeatures: Open Balcony

Waterfront available: No