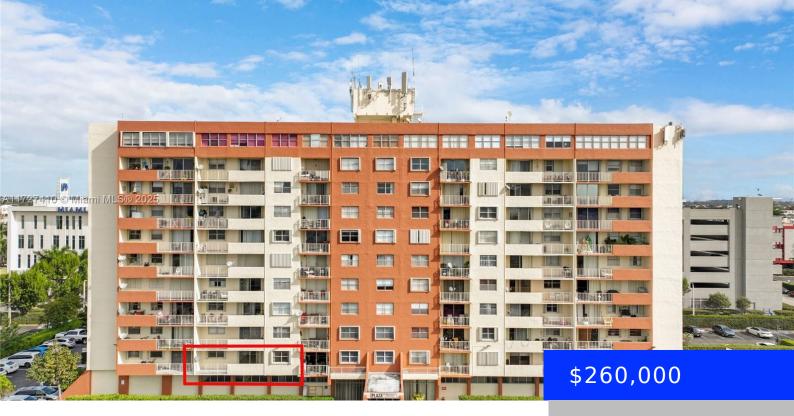

## 4675 18TH CT, HIALEAH, FL, 33012

https://ritterproperties.com

MOTIVATED SELLER! Charming 2 bedroom, 2 bathroom condo in Plaza of Westland Condo! This property offers a bright, airy living space with open balcony, spacious bedrooms – one with balcony access, the other with walk-in closet and en-suite bathroom. Community offers elevator, pool, and other amenities for you to enjoy! Prime location with everything you [...]

## Basics

| Date added: Added 17 hours ago | Category: Condominium                    |
|--------------------------------|------------------------------------------|
| Type: Residential              | Status: Active                           |
| Bedrooms: 2 beds               | Bathrooms: 2 baths                       |
| Half baths: 0 half baths       | <b>Area: 966</b> sq ft                   |
| Lot size, sq ft: 0 sq ft       | SubdivisionName: PLAZA OF WESTLAND CONDO |
| ListOfficeName: Stratwell, LLC | View: Other View                         |
| UnitNumber: 204                | ListAOR: Miami Association of REALTORS®  |
| EntryLevel: 2                  | MLS ID: A11727410                        |