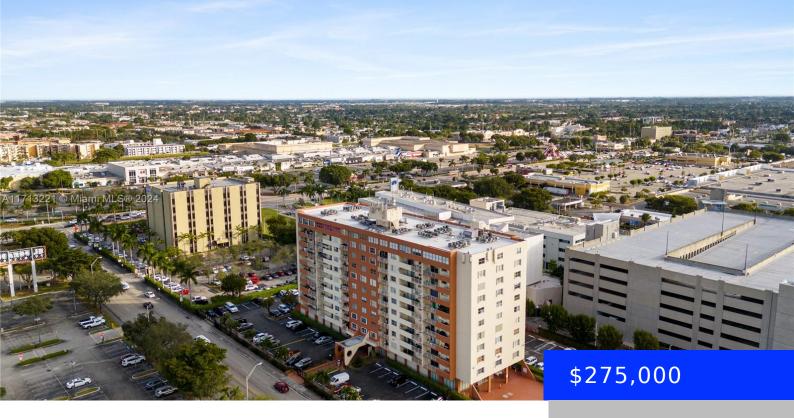

## 4675 18TH CT, HIALEAH, FL, 33012

https://ritterproperties.com

Discover a charming apartment ideally situated in the vibrant heart of Hialeah, within the coveted Plaza of Westland—a secure and private gated community. This spacious 2-bedroom, 2-bathroom corner unit encompasses comfortable living space, complete with a balcony that boasts stunning views of the surroundings. In addition, the building has plenty of amenities such as a [...]

## **Basics**

**Type:** Residential **Status:** Active

**Bedrooms: 2** beds **Bathrooms: 2** baths

Half baths: 0 half baths Area: 1006 sq ft

Lot size, sq ft: 0 sq ft SubdivisionName: PLAZA OF WESTLAND CONDO