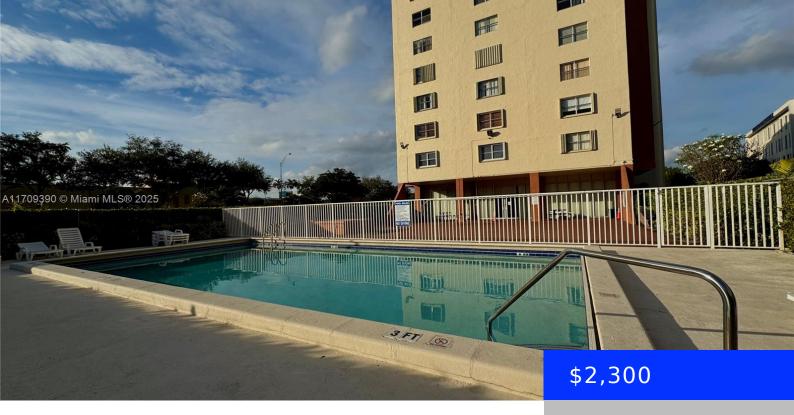

## 4675 18TH CT, HIALEAH, FL, 33012

https://ritterproperties.com

This is a 2-bedroom 2-bathroom specious apartment steps away from shopping centers, schools, and convenient highway access. The building features two elevators, a laundry room on every floor, and great amenities, including a pool. Come see for yourself!

## **Amenities & Features**

**Security Features:** Key Card Entry,

Complex Fenced

**PoolFeatures:** Above Ground, Fenced

GarageYN: Yes

CoolingYN: No

FireplaceYN: No

**Amenities:** Dryer, Electric Water Heater, Microwave, Refrigerator, Water Heater Leased