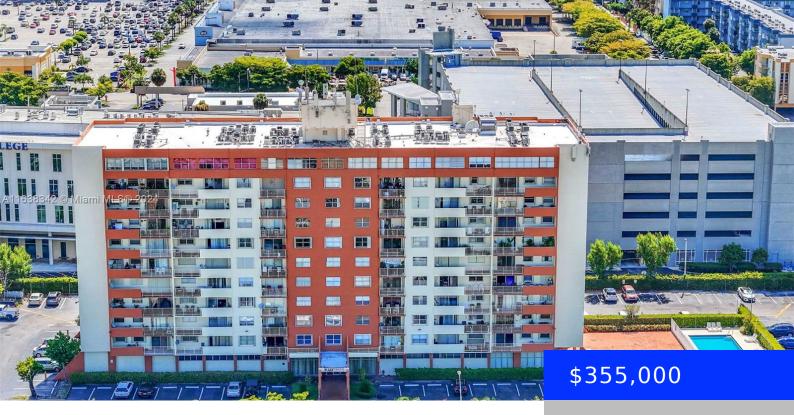

## 4675 18TH CT, HIALEAH, FL, 33012

https://ritterproperties.com

Welcome to your new home in Hialeah! This spacious 3 bedroom, 2 bathroom condo is the perfect place to call your own. With a community pool, laundry room just steps from the unit, tile flooring, corner unit. The location couldn't be better, with easy access to the 826 Expressway and being in a gated community [...]

## **Building Details**

**Cooling features:** Central Air **Year built:** 1972

ArchitecturalStyle: Corner Unit NewConstructionYN: No

Building Name: PLAZA OF WESTLAND Heating: Central

Parking: 2 Or More Spaces, Limited # Of Vehicle, No Rv/Boats