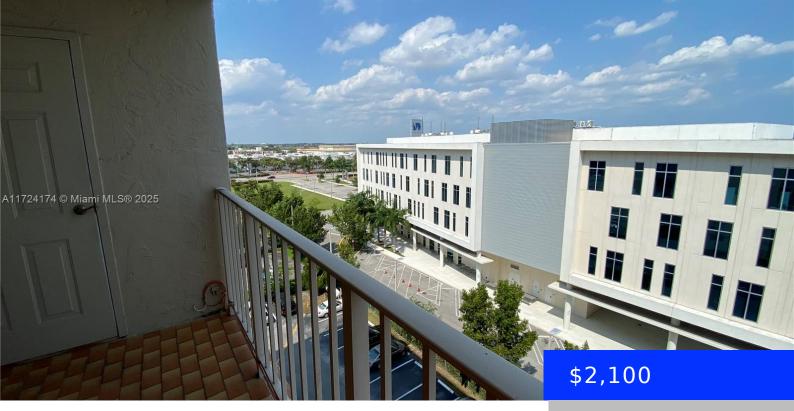

## 4675 18TH CT, HIALEAH, FL, 33012

https://ritterproperties.com

LOCATION, LOCATION, LOCATION!!! This 2 bedroom split plan unit is centrally located just off 49th Main Street where Westland Mall, Miami Dade Community College and Highway 826 are located. There is plenty of public bus system around. The unit is fully tiled and has been carefully maintained with one assigned parking space. Schedule an appointment [...]

- 2 beds
- 2 baths
- Residential Lease
- Condominium
- Active
- 916 sq ft

## Basics

| Date added: Added 9 hours ago     | Category: Condominium                    |
|-----------------------------------|------------------------------------------|
| Type: Residential Lease           | Status: Active                           |
| Bedrooms: 2 beds                  | Bathrooms: 2 baths                       |
| Half baths: 0 half baths          | <b>Area: 916</b> sq ft                   |
| Lot size, sq ft: 0 sq ft          | SubdivisionName: PLAZA OF WESTLAND CONDO |
| ListOfficeName: Dream Life Realty | GarageSpaces: 1                          |
| UnitNumber: 803                   | ListAOR: Miami Association of REALTORS®  |
| EntryLevel: 8                     | MLS ID: A11724174                        |