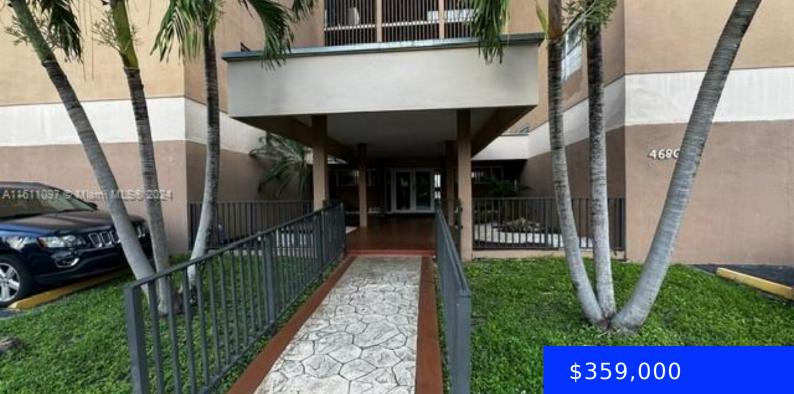

## 4680 13TH LN, HIALEAH, FL, 33012

https://ritterproperties.com

LOCATION, LOCATION! THIS UNIQUE CORNER SPACIOUS TOTALLY REMODELED CONDO OFFERS 3 BEDROOMS 2 BATHS, A SPACIOUS KITCHEN, SCREENED BALCONY AND SO MUCH MORE, THAT YOU MUST SEE. BUILDING RECENTLY RENOVATED AND IT OFFERS A BEAUTIFUL POOL, EXERCISE ROOM, ASSIGNED AND GATED PAKING UNDER BUILDING FOR ADDED SECURITY. IT'S CENTRALLY LOCATE TO MAJOR SHOPPING, RESTAURANTS AND [...]

## Basics

| Date added: Added 3 weeks ago                  | Category: Condominium                 |
|------------------------------------------------|---------------------------------------|
| Type: Residential                              | Status: Active                        |
| Bedrooms: 3 beds                               | Bathrooms: 2 baths                    |
| Half baths: 0 half baths                       | <b>Area: 1378</b> sq ft               |
| Lot size, sq ft: 0 sq ft                       | SubdivisionName: WESTLAND SOUTH CONDO |
| ListOfficeName: GRM International Realty, Inc. | GarageSpaces: 1                       |
| View: Other View                               | UnitNumber: 524                       |
| ListAOR: Miami Association of REALTORS®        | EntryLevel: 5                         |
| MLS ID: A11611097                              |                                       |

## **Building Details**

| Cooling features: Central Air          | Year built: 1974                                                                             |
|----------------------------------------|----------------------------------------------------------------------------------------------|
| ArchitecturalStyle: Corner Unit        | NewConstructionYN: No                                                                        |
| Building Name: WESTLAND SOUTH<br>CONDO | Exterior material: CBS Construction                                                          |
| Heating: Central                       | <b>Parking:</b> 1 Space, Guest, Limited # Of Vehicle, No<br>Rv/Boats, Parking-Under Building |

## **Amenities & Features**

| <b>Features:</b> First Floor Entry, Lobby, Walk-In<br>Closet(s)                                                   | <b>Security Features:</b> Smoke Detector, Complex<br>Fenced, Elevator Secure, Phone Entry, Secured<br>Garage/Parking, Intercom In Lobby, Other |
|-------------------------------------------------------------------------------------------------------------------|------------------------------------------------------------------------------------------------------------------------------------------------|
| <b>Amenities:</b> Dishwasher, Dryer, Electric Range,<br>Electric Water Heater, Microwave, Refrigerator,<br>Washer | WindowFeatures: Blinds                                                                                                                         |
| ExteriorFeatures: Screened Balcony                                                                                | Waterfront available: No                                                                                                                       |
| GarageYN: Yes                                                                                                     | AttachedGarageYN: No                                                                                                                           |
| CoolingYN: Yes                                                                                                    | PoolPrivateYN: No                                                                                                                              |
| FireplaceYN: No                                                                                                   |                                                                                                                                                |