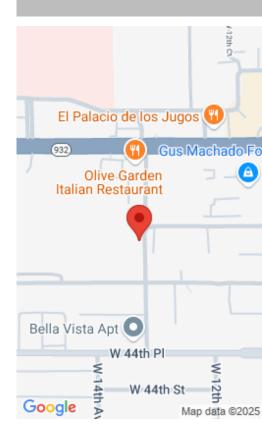

## 4680 13TH LN, HIALEAH, FL, 33012

https://ritterproperties.com

LOCATION, LOCATION! THIS UNIQUE CORNER SPACIOUS TOTALLY REMODELED CONDO OFFERS 3 BEDROOMS 2 BATHS, A SPACIOUS KITCHEN, SCREENED BALCONY AND SO MUCH MORE, THAT YOU MUST SEE. BUILDING RECENTLY RENOVATED AND IT OFFERS A BEAUTIFUL POOL, EXERCISE ROOM, ASSIGNED AND GATED PAKING UNDER BUILDING FOR ADDED SECURITY. IT'S CENTRALLY LOCATE TO MAJOR SHOPPING, RESTAURANTS AND [...]