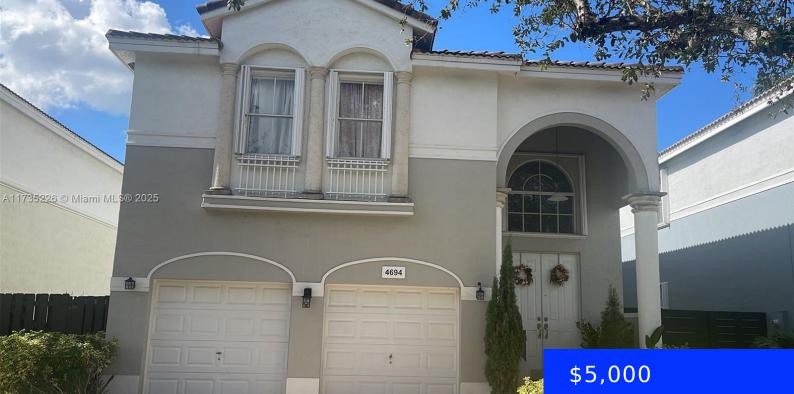

## 4694 113TH PL, DORAL, FL, 33178

https://ritterproperties.com

Beautiful, cozy and bright Single family Home in Doral. 4 bedrooms (1 bedroom main floor), 3.5 bathrooms, spacious kitchen with granite counter top and Stainless Steel appliances. Double high living room area, tile floor in first and second floor. Nice patio. Great location, very close to turnpike access, near to shopping's centers and recreational areas.

## Basics

| Date added: Added 1 week ago            | Category: Single Family Residence       |
|-----------------------------------------|-----------------------------------------|
| Type: Residential Lease                 | Status: Active                          |
| Bedrooms: 4 beds                        | Bathrooms: 3 baths                      |
| Half baths: 1 half bath                 | <b>Area: 2691</b> sq ft                 |
| Lot size, sq ft: 4504 sq ft             | SubdivisionName: BIARRITZ SUB PHASE ONE |
| LeaseTerm: 1 Year With Renewal Option   | ListOfficeName: EXP Realty LLC          |
| GarageSpaces: 2                         | UnitNumber: 4694                        |
| ListAOR: Miami Association of REALTORS® | MLS ID: A11735226                       |