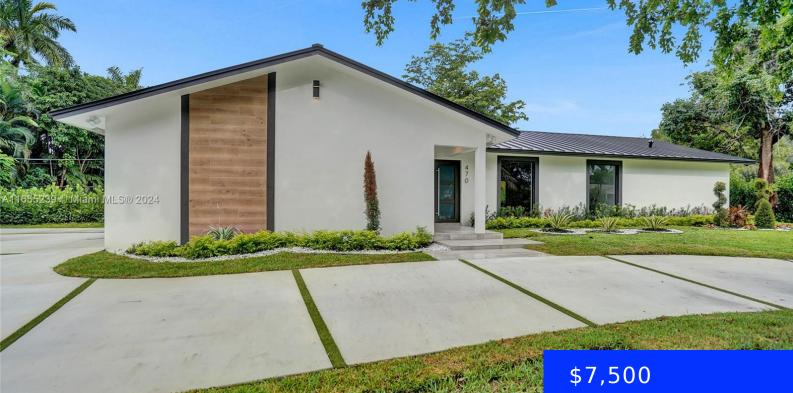

## **470 PETERSBURG TER, PLANTATION, FL, 33325**

https://ritterproperties.com

Beautiful modern home with lots of character in the perfect serene location at Plantation Acres South. Nestled on a cul-de-sac Street close to a park and walking bike pathways. A retreat of your own oversized pool and a peaceful backyard with the view of a pond. 3 bedrooms/3.5 bath. The split design provides privacy to [...]

- 3 beas
- 3 baths
- Residential Lease
- Single Family Residence
- Active
- 2436 sq ft

## Basics

Date added: Added 2 months ago Type: Residential Lease Bedrooms: 3 beds Half baths: 1 half bath Lot size, sq ft: 22800 sq ft GarageSpaces: 2 MLS ID: A11655239 Category: Single Family Residence Status: Active Bathrooms: 3 baths Area: 2436 sq ft ListOfficeName: Real Estate International Corp. ListAOR: Miami Association of REALTORS®

## **Building Details**

Year built: 1970 NewConstructionYN: No Roof: Aluminum ArchitecturalStyle: First Floor Entry Exterior material: CBS Construction Parking: Circular Driveway

## **Amenities & Features**

Features: First Floor Entry Waterfront available: Yes AttachedGarageYN: Yes PoolPrivateYN: No

PoolFeatures: In Ground GarageYN: Yes CoolingYN: No FireplaceYN: No