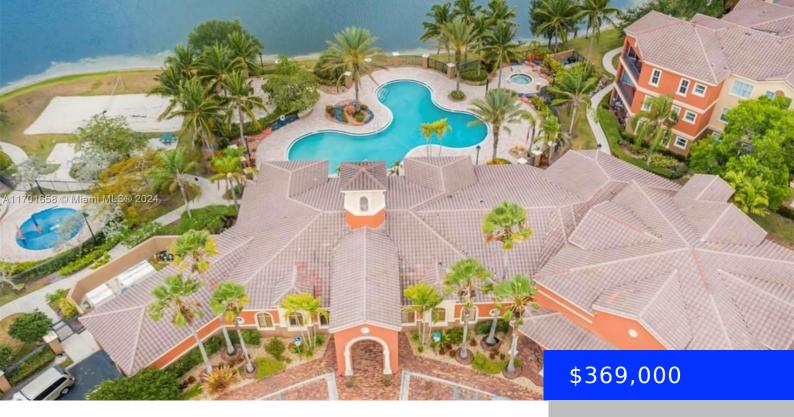

## 4702 160TH AV, MIRAMAR, FL, 33027

https://ritterproperties.com

Total 1,208 sft LARGEST 2/2 MODEL, LAMINATED FLORING INSTALLED -UPDATE PICTURE COMMING SOON – Beautiful corner unit model with the largest terrace, this is the largest 2/2 model in Sft available in Villaggio, the association was built as a resort style condo, the apartment is away from the city traffic noise with garden view and [...]

## **Basics**

**Type:** Residential **Status:** Active

Bedrooms: 2 beds Bathrooms: 2 baths

Half baths: 0 half baths Area: 1068 sq ft

Lot size, sq ft: 0 sq ft SubdivisionName: EL-AD VILLAGGIO CONDO

BLC

**ListOfficeName:** Choice Realty of Miami Inc **View:** Garden View

## **Building Details**

Cooling features: Ceiling Fan(s), Central Air Year built: 2004

ArchitecturalStyle: Corner Unit NewConstructionYN: No Building Name: EL-AD VILLAGGIO Exterior material: Brick

**Heating:** Central **Parking:** 2 Or More Spaces, Detached Carport,

Waterfront available: Yes

AttachedGarageYN: No

PoolPrivateYN: No