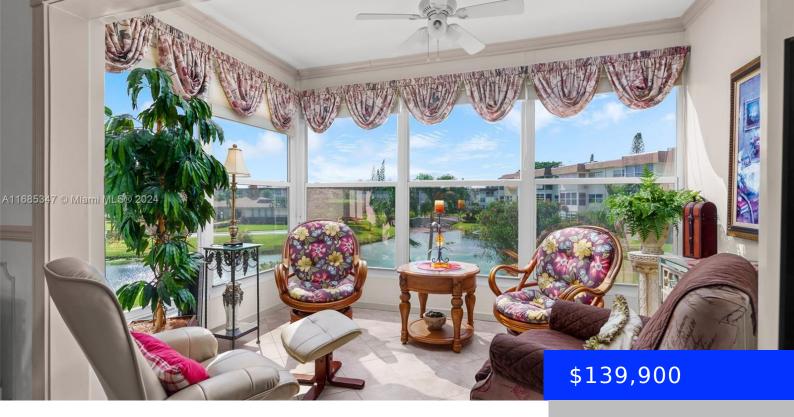

## 4706 36TH ST, LAUDERDALE LAKES, FL, 33319

https://ritterproperties.com

AMAZING TURN-KEY FURNISHED 2 beds / 2 baths condo located in the 55+ community of Hawaiian Gardens in the sought-after PHASE #7. This unit is located on the second floor and has an elevator nearby. Open kitchen with a lot of natural lightning throughout the unit. The kitchen is equipped with stainless steel appliances and [...]

- 2 beds
- 2 baths
- Residentia
- Condominium
- Active
- 944 sq ft

## **Basics**

Type: Residential Status: Active

**Bedrooms: 2** beds **Bathrooms: 2** baths

Half baths: 0 half baths Area: 944 sq ft

Lot size, sq ft: 0 sq ft SubdivisionName: SEAGRAPE GARDENS CONDO

**ListOfficeName:** Dupont International **View:** Garden View, Water View