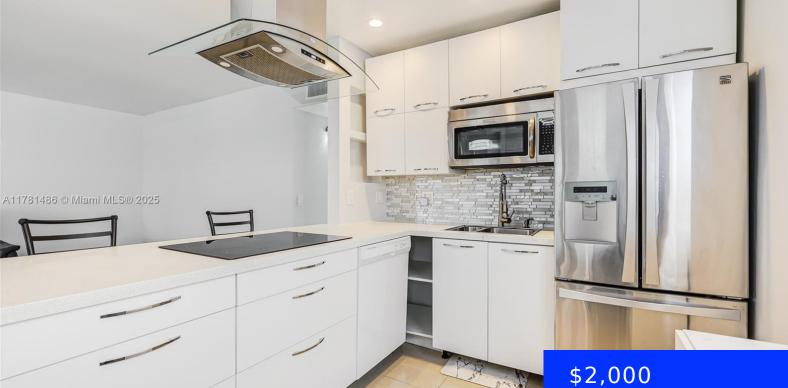

## 471 CAPRI J, DELRAY BEACH, FL, 33484

https://ritterproperties.com

Experience luxury in this beautifully remodeled 2-bedroom, 2bath condo. With high-end appliances, sleek modern finishes, hurricane-proof front door, & open concept no detail has been overlooked. Enjoy the serene screened-in balcony, walk-in closet in the master, and in-unit washer/dryer. Located in the highly desirable 55+ Kings Point community, you'll have access to two clubhouses, pools, [...]

# **Amenities & Features**

| Features: Second Floor Entry                                              | Security Features: Complex Fenced, Private<br>Guards |
|---------------------------------------------------------------------------|------------------------------------------------------|
| <b>Amenities:</b> Dishwasher, Dryer, Electric Range,<br>Microwave, Washer | WindowFeatures: Blinds                               |
| ExteriorFeatures: Screened Balcony                                        | Waterfront available: No                             |
| GarageYN: No                                                              | AttachedGarageYN: No                                 |
| CoolingYN: Yes                                                            | PoolPrivateYN: No                                    |
| FireplaceYN: No                                                           |                                                      |