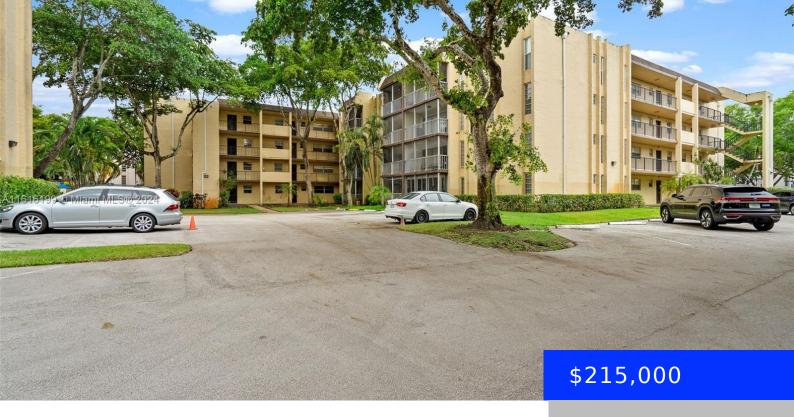

## **471 PINE ISLAND RD, PLANTATION, FL, 33324**

https://ritterproperties.com

Nice large corner unit, this floor plan was offered as a 3 bedroom by the builder so you have an extra family room or easily convert to a 3/2, largest model available, close to the pool, remodeled kitchen, updated floors

## **Basics**

**Type:** Residential **Status:** Active

**Bedrooms: 2** beds **Bathrooms: 2** baths

Half baths: 0 half baths Area: 1160 sq ft

Lot size, sq ft: 0 sq ft SubdivisionName: PLANTATION PINES CONDO

## **Building Details**

**Cooling features:** Central Air **Year built:** 1976

NewConstructionYN: No Building Name: Plantation Pines

**Exterior material:** CBS Construction **Heating:** Central

Parking: 1 Space