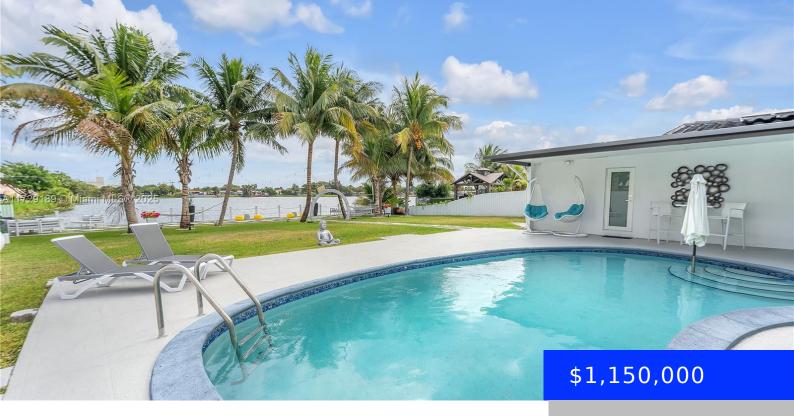

## 4715 8TH AVE, HIALEAH, FL, 33012

https://ritterproperties.com

This spectacular fully remodeled property is a perfect blend of modern design comfort. The open concept ideal for relaxation and entertaining movetoday

## **Amenities & Features**

**Features:** Closet Cabinetry, Cooking Island, Family Room, First Floor Entry, Pantry, Walk-In Closet(s)

Amenities: Electric Range, Microwave, Refrigerator

PoolFeatures: Concrete Waterfront available: Yes

Lot size, sq ft: 9375 sq ft SubdivisionName: PALM SPRINGS SUB SEC

4 5T

View: Lake

**ListOfficeName:** Top Tier International Realty,

LLC.

**ListAOR:** Miami Association of REALTORS® **MLS ID:** A11729189