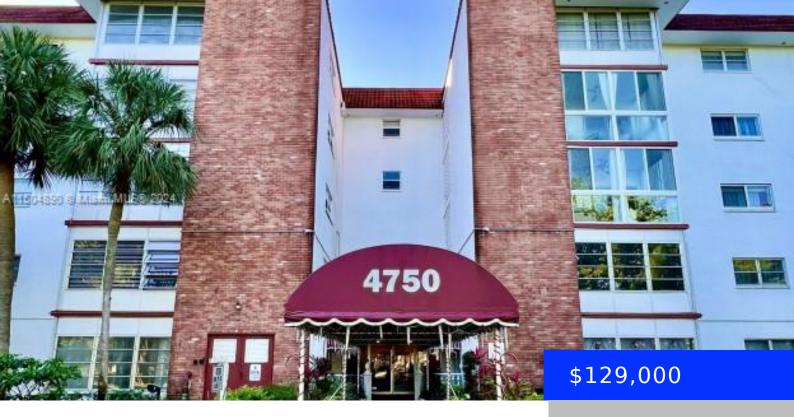

## 4750 22ND CT, LAUDERHILL, FL, 33313

https://ritterproperties.com

This 920 sq.ft. 1-bedroom, 1.5-bathroom condo, tailored for the active 55+ community. Equipped with an Induction Stove, KitchenAid Convection Microwave, efficient on-demand Tankless water heater, and a 1-year-old Goodman air conditioner. The home features high-quality Plantation Shutters, keyless entry for security, and a mix of wood and tile flooring. The vast majority of all its [...]