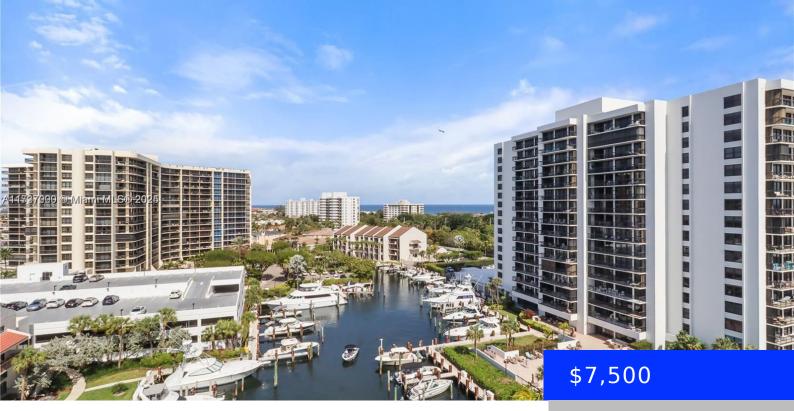

## 4750 OCEAN BLVD, HIGHLAND BEACH, FL, 33487

https://ritterproperties.com

Enjoy stunning Intracoastal, marina, and ocean views from this updated, fully furnished 2-bedroom, 2-bathroom penthouse. Available for seasonal rentals 3-6 mo, this contemporary unit is perfect for experiencing Florida's luxurious lifestyle. Located in a prestigious resort-style community, residents enjoy exclusive access to a private Beach Club and a range of premium amenities, including a manned [...]

## Basics

Date added: Added 10 hours ago Category: Condominium Type: Residential Lease Status: Active Bedrooms: 2 beds Bathrooms: 2 baths Half baths: 0 half baths Area: 1372 sq ft SubdivisionName: ABERDEEN ARMS Lot size, sq ft: 0 sq ft CONDO, Aberdeen Arms **LeaseTerm:** Short Term Lease ListOfficeName: Serhant View: Intracoastal View, Ocean **UnitNumber:** PH2 ListAOR: Miami Association of REALTORS® EntryLevel: 10 MLS ID: A11727000

## **Building Details**

| Year built: 1971      | ArchitecturalStyle: High Rise      |
|-----------------------|------------------------------------|
| NewConstructionYN: No | Building Name: ABERDEEN ARMS CONDO |
| Parking: Assigned     |                                    |