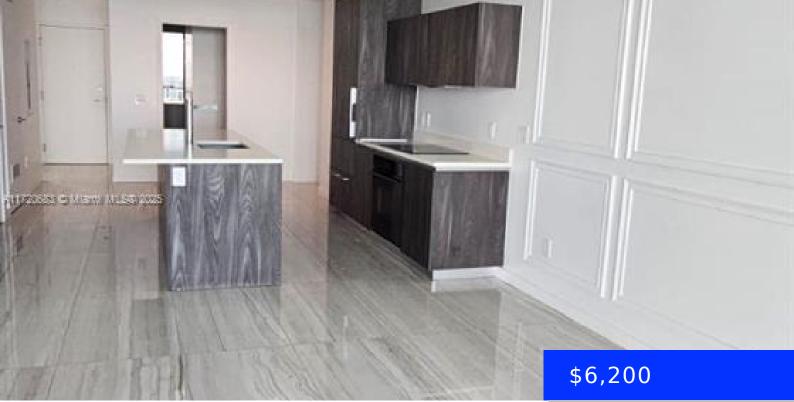

## 480 31ST ST, MIAMI, FL, 33137

https://ritterproperties.com

Breathtaking view , this 2 bedrooms is located in one of the most demanded building in Edge Water . The amenities are amazing and countless . The location is extremely convenient , close to the design district , south beach and Brickell . The unit is in perfect condition ! EQUAL HOUSING OPPORTUNITY.

## Basics

| Date added: Added 18 hours ago        | Category: Condominium                             |
|---------------------------------------|---------------------------------------------------|
| Type: Residential Lease               | Status: Active                                    |
| Bedrooms: 2 beds                      | Bathrooms: 3 baths                                |
| Half baths: 0 half baths              | <b>Area: 1186</b> sq ft                           |
| Lot size, sq ft: 0 sq ft              | SubdivisionName: GRAN PARAISO CONDO, GRAN PARAISO |
| LeaseTerm: 1 Year With Renewal Option | ListOfficeName: Grand Realty of America, Corp.    |
| GarageSpaces: 1                       | View: Bay, Ocean                                  |
| UnitNumber: 2704                      | ListAOR: Miami Association of REALTORS®           |
| EntryLevel: 27                        | MLS ID: A11720683                                 |

## **Amenities & Features**

| <b>Features:</b> Closet Cabinetry, Elevator, Fire<br>Sprinklers, First Floor Entry, French Doors,<br>Walk-In Closet(s) | <b>Security Features:</b> Fire Sprinklers, Fire Alarm,<br>Smoke Detector, Key Card Entry, Lobby Attended,<br>Key/Card Entry Parking                                                             |
|------------------------------------------------------------------------------------------------------------------------|-------------------------------------------------------------------------------------------------------------------------------------------------------------------------------------------------|
| Spa Features: Community                                                                                                | <b>Amenities:</b> Dishwasher, Disposal, Dryer, Electric<br>Range, Electric Water Heater, Free-Standing<br>Freezer, Ice Maker, Microwave, Refrigerator, Self<br>Cleaning Oven, Wall Oven, Washer |
| <b>CommunityFeatures:</b> Clubhouse, Exercise<br>Room, Game Room, Management On Site,<br>Sauna, Spa/Hot Tub            | WindowFeatures: Blinds, Impact Glass                                                                                                                                                            |
| PoolFeatures: Other                                                                                                    | Waterfront available: Yes                                                                                                                                                                       |
| GarageYN: Yes                                                                                                          | AttachedGarageYN: Yes                                                                                                                                                                           |
| CoolingYN: No                                                                                                          | PoolPrivateYN: No                                                                                                                                                                               |
| FireplaceYN: No                                                                                                        |                                                                                                                                                                                                 |