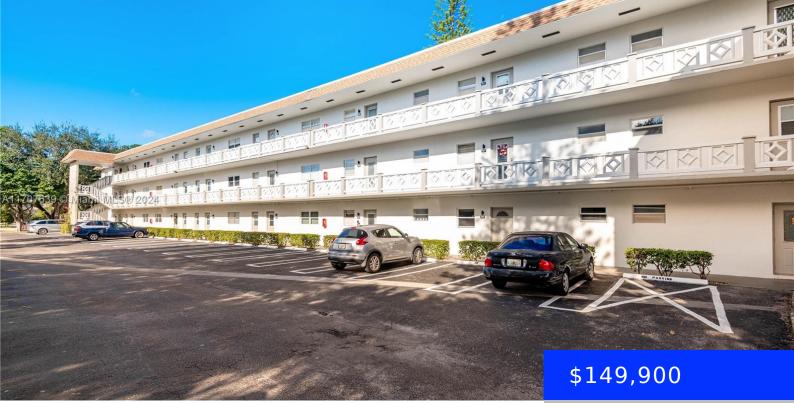

## 4805 35TH ST, LAUDERDALE LAKES, FL, 33319

https://ritterproperties.com

\*\*SPECTACULAR 2/2 IN HAWAILLAN GARDENS PHASE 6 FIRST FLOOR UNIT\*\*ENJOY THIS QUIET WATER VIEW, OPEN KITCHEN, METICULOUSLY CARED FOR BY IT'S OWNER AND OFFERED COMPLETELY TURNKEY SO YOU CAN MOVE RIGHT IN AND MAKE THIS HOME.\*\*

- 2 haths
- Residentia
- Condominium
- Active
- 944 sq ft

Basics

Date added: Added 5 months ago Type: Residential Bedrooms: 2 beds Half baths: 0 half baths Lot size, sq ft: 0 sq ft ListOfficeName: Coldwell Banker Realty UnitNumber: 404 EntryLevel: 1 Category: Condominium Status: Active Bathrooms: 2 baths Area: 944 sq ft SubdivisionName: LOTUS GARDENS CONDO View: Garden View, Lagoon, Water View ListAOR: Miami Association of REALTORS® MLS ID: A11707639

## **Building Details**

Cooling features: Central Air ArchitecturalStyle: Garden Apartment Building Name: HAWAILAN GARDENS Parking: 1 Space, Guest Year built: 1973 NewConstructionYN: No Heating: Central