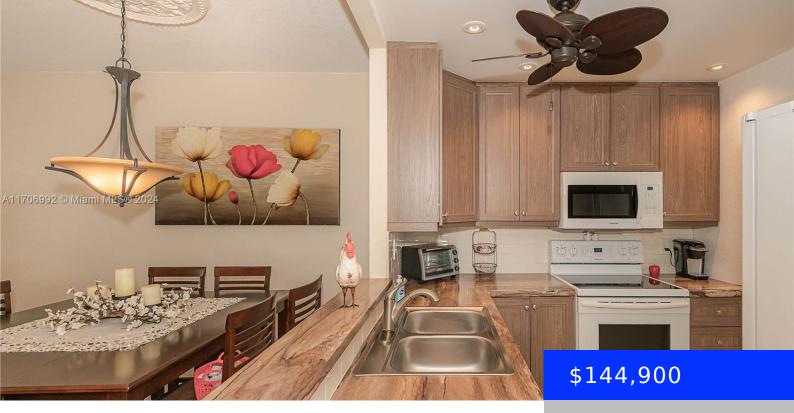

## 4805 35TH ST, LAUDERDALE LAKES, FL, 33319

https://ritterproperties.com

\*\*FABULOUS TOP FLOOR CORNER UNIT IN DESIRABLE PHASE 6 OF HAWAILLAN GARDENS\*\*REMODELED AND OPEN KITCHEN, LOTS OF LIGHTS, NEW A/C (4 YRS OLD), NEW ROOF (2 YRS OLD) NEW ELEVATOR, NEW GYM, 50 YEARS CERTIFICATION DONE AND ALL ASSESSMENTS PAID IN FULL\*\* SOLD FULLY FURNISHED. FOREIGN SELLER, THIS WAS ONLY USED AS A SECOND RESIDENCE.