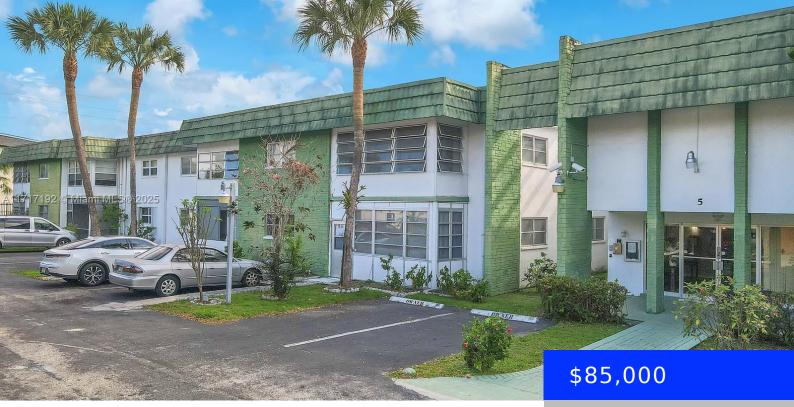

## 4821 22ND CT, LAUDERHILL, FL, 33313

https://ritterproperties.com

Experience a life of comfort and convenience with this 1 bedroom 1.5 bathroom unit situated in a building nestled in a lively community for those aged 55+. Conveniently located across from the clubhouse, residents have easy access, to various amenities, including a complimentary bus service to nearby venues and shopping spots. Enjoy activities like bowling, [...]

## Basics

Date added: Added 3 months ago Type: Residential Bedrooms: 1 bed Half baths: 1 half bath Lot size, sq ft: 0 sq ft ListOfficeName: Keller Williams Realty Profess UnitNumber: 110 EntryLevel: 1 Category: Condominium Status: Active Bathrooms: 1 bath Area: 928 sq ft SubdivisionName: Castle Garden View: None ListAOR: Miami Association of REALTORS® MLS ID: A11717192

## **Building Details**

| Cooling features: Central Air       | Year built: 1971                         |
|-------------------------------------|------------------------------------------|
| NewConstructionYN: No               | Building Name: CASTLE APARTMENTS 5 CONDO |
| Exterior material: CBS Construction | Heating: Central                         |
| Parking: 1 Space, Guest             |                                          |