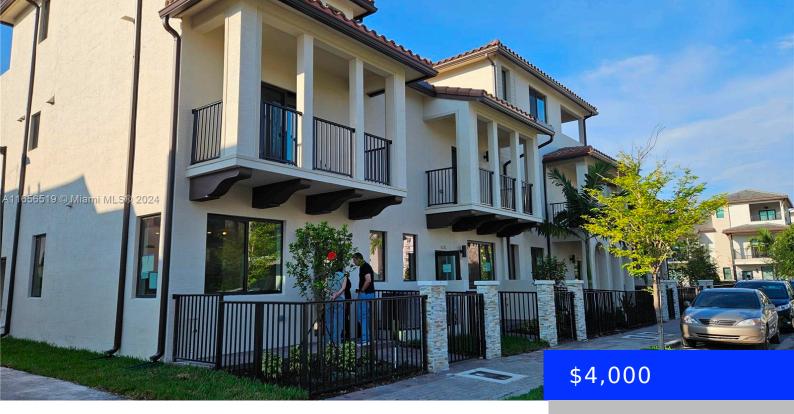

## **DORAL, FL, 33166**

https://ritterproperties.com

Brand new townhouse, 3/2.5, Garage, Downtown Doral, SS Appliances, close to Miami Airport, Dolphin Mall, Palmetto Expressway, 836 and Turnpike, Doral Charter School, shops, restaurants and supermarkets. Urbana offers Club House with business center, kids playground, gym, resort-style pool, indoor basketball court.

## **Basics**

**Type:** Residential Lease **Status:** Pending

**Bedrooms: 3** beds **Bathrooms: 2** baths

Half baths: 1 half bath Area: 0 sq ft

**Lot size, sq ft: 1357** sq ft **SubdivisionName:** DOWNTOWN DORAL SOUTH