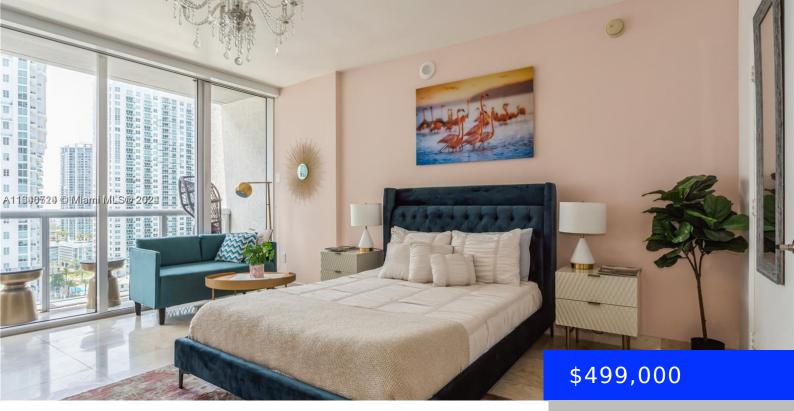

## 485 BRICKELL AVE, MIAMI, FL, 33131

https://ritterproperties.com

Unit 2205 is a Gorgeous furnished studio with breathtaking views of the City and Miami River located in the W Hotel on south side of the Miami River. Italian kitchen, Subzero, Wolf and Bosch appliances, Unique building by Arquitectonica, interior design by Philippe Starck. An iconic building in Brickell with great amenities: recently remodeled pool [...]

- 0 beds
- 1 bath
- Residentia
- Condominium
- Active
- 495 sq fi

## Basics

| Date added: Added 2 months ago                      | Category: Condominium                     |
|-----------------------------------------------------|-------------------------------------------|
| Type: Residential                                   | Status: Active                            |
| Bedrooms: 0 beds                                    | Bathrooms: 1 bath                         |
| Half baths: 0 half baths                            | <b>Area: 495</b> sq ft                    |
| Lot size, sq ft: 0 sq ft                            | SubdivisionName: ICON BRICKELL CONDO NO 3 |
| ListOfficeName: Stratton Real Estate                | GarageSpaces: 1                           |
| View: Intracoastal View, River, Skyline, Water View | UnitNumber: 2205                          |
| ListAOR: Miami Association of REALTORS®             | EntryLevel: 22                            |
| MLS ID: A11648724                                   |                                           |