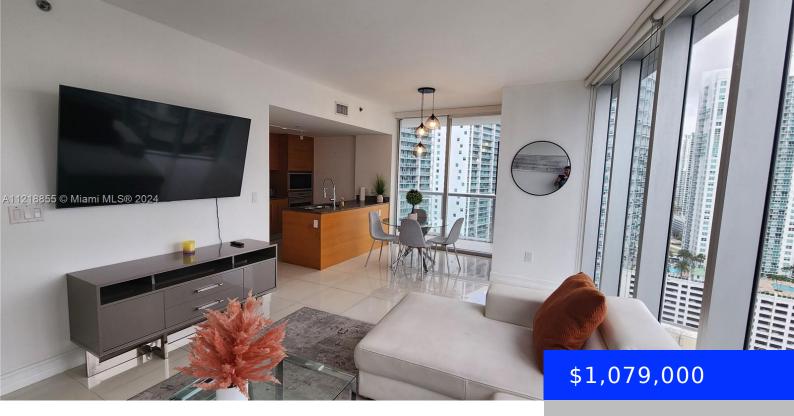

## 485 BRICKELL AVE, MIAMI, FL, 33131

https://ritterproperties.com

SPECTACULAR OPPORTUNITY TO PURCHASE AN APARTMENT IN THE BEST AND CHIC BUILDING IN BRICKELL AREA. GORGEOUS OCEAN, RIVER AND BAY VIEWS. CORNER 2/2 UNIT TOTALLY RENOVATED. ITALIAN PORCELAIN FLOORS, CUSTOM MADE CLOSETS, BLINDS, LIGHTING FIXTURES AND MUCH MORE!!! LEASED UNTIL JUNE 2024 FOR \$6300

## **Basics**

Date added: Added 6 months ago

**Type:** Residential

Bedrooms: 2 beds

Half baths: 0 half baths

Lot size, sq ft: 0 sq ft

**ListOfficeName:** EXP Realty LLC

UnitNumber: 2504

EntryLevel: 25

Category: Condominium

Status: Active

Bathrooms: 2 baths

**Area: 1286** sq ft

SubdivisionName: ICON BRICKELL CONDO

View: Bay, Intracoastal View, Ocean View, Skyline

**ListAOR:** Miami Association of REALTORS®