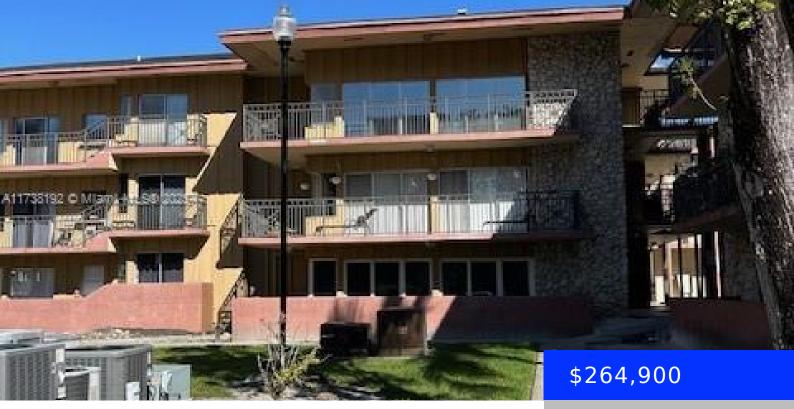

## **DAVIE, FL, 33314**

https://ritterproperties.com

Amazing 2/2 corner unit with wrap around patio and fully remodeled just about 1 yr ago. Modern decor t/out incl new kitchen with quartz tops and SS appliances. Fantastic 2 full bath fully remodeled. New floors t/out, new AC system, newer 2 in 1 washer/dryer, new custom window treatments with remotes. Also all new impact [...]

## **Basics**

Type: Residential Status: Active

**Bedrooms: 2** beds **Bathrooms: 2** baths

Half baths: 0 half baths Area: 1100 sq ft

Lot size, sq ft: 0 sq ft SubdivisionName: EMERALD ISLES WEST

PHASE

**ListOfficeName:** RE/MAX Consultants Realty **View:** Garden View