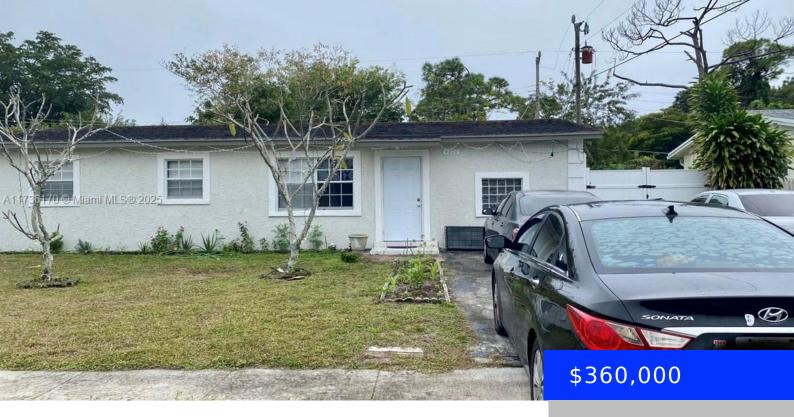

## 4850 TORTUGA DRIVE, WEST PALM BEACH, FL, 33047

https://ritterproperties.com

Spacious single house for first buyer or Invesment with 3-bedroom, 1 bathroom and DEN home in Palm Springs Village community! This home has a fenced backyard. Park your boat or RV at home. Excellent location close to shopping, schools and restaurants.

- 3 beds
- 1 bath
- Residential
- Single Family Residence
- Active
- 1123 sq ft

## **Basics**

**Date added:** Added 2 days ago 
Category: Single Family Residence

Type: Residential Status: Active

Bedrooms: 3 beds Bathrooms: 1 bath

**Area: 1123** sq ft **Lot size, sq ft: 6499** sq ft

SubdivisionName: GRAMERCY PARK UNIT ListOfficeName: Florida Capital Realty

## **Building Details**

**4,GRAMERCY PARK** 

**Cooling features:** Central Air **Year built:** 1990

ArchitecturalStyle: Detached, One Story NewConstructionYN: No

**Building Name:** GRAMERCY PARK UNIT 4 **Roof:** Shingle