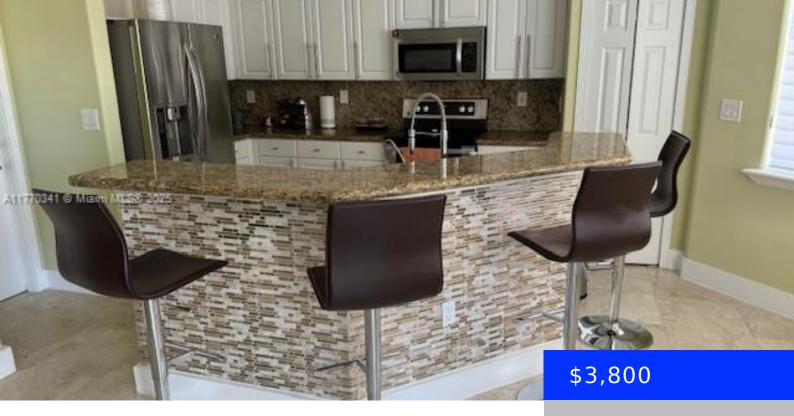

## 4858 108TH PSGE, DORAL, FL, 33178

https://ritterproperties.com

Welcome to your furnished home in the sought-after city of Doral, Florida! This delightful 3 bed / 2.5 bath home offers a cozy retreat for the next six months. Step inside to discover a welcoming living space perfect for relaxation or entertaining guests. The kitchen has modern appliances and ample storage, and bathrooms are sleek [...]

## **Amenities & Features**

**Features:** First Floor Entry Security Features: Complex Fenced, Gated

with Guard

**Amenities:** Dishwasher, Dryer, Electric Waterfront available: No. Range, Microwave, Refrigerator, Washer