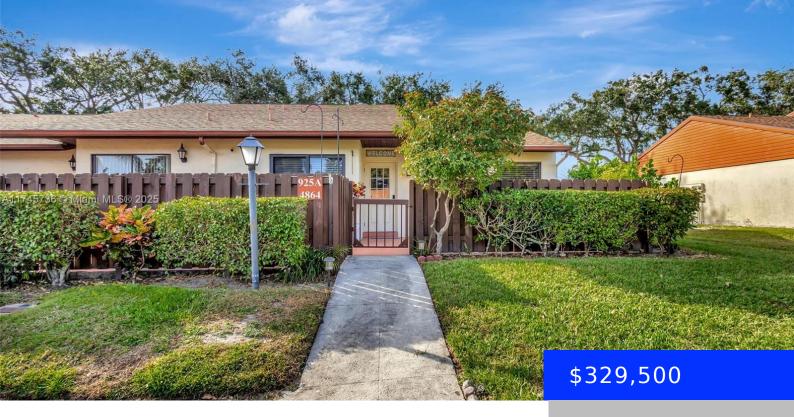

## 4864 SABLE PINE CIR, WEST PALM BEACH, FL, 33417

https://ritterproperties.com

Amazing Immaculate Corner Unit with lake view! Beautifully remodeled kitchen with custom cabinetry, poured epoxy countertops, wine cooler, Florida room enclosed with a/c giving additional square footage, vaulted ceilings, Impact Windows, new air conditioner, new washer/dryer, and primary bedroom has walkin closet. Very lovely quiet and gated community with nice amenities including a heated community [...]

- 2 beds
- 2 baths
- Residential
- Condominium
- Active
- 1370 sq ft

## **Basics**

**Type:** Residential **Status:** Active

**Bedrooms: 2** beds **Bathrooms: 2** baths

Lot size, sq ft: 0 sq ft SubdivisionName: PINE RIDGE AT HAVERHILL C

**ListOfficeName:** Coldwell Banker Realty **View:** Lake