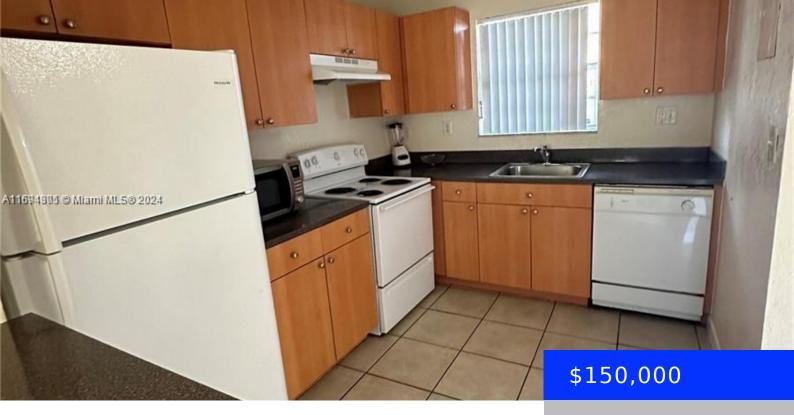

## **Amenities & Features**

Features: First Floor Entry Security Features: Other

**Amenities:** Electric Range, Microwave, Refrigerator **ExteriorFeatures:** Other

Waterfront available: No GarageYN: No

AttachedGarageYN: No CoolingYN: Yes