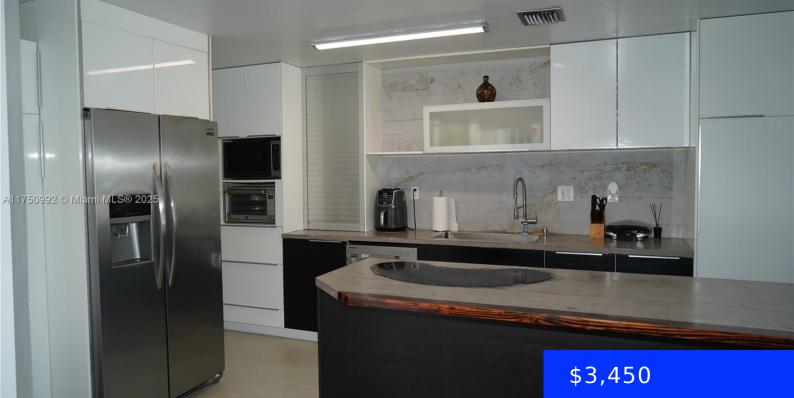

## 4872 114TH CT, DORAL, FL, 33178

https://ritterproperties.com

Lakefront townhome in Dimensions At Doral. Impeccable condition, spacious bedrooms and beautiful ambiance. 2/2 with 1 car garage. Walking distance to dog park.

## Basics

Date added: Added 2 months ago Category: Townhouse Status: Active Type: Residential Lease Bedrooms: 2 beds Bathrooms: 2 baths Half baths: 1 half bath Area: 1356 sq ft Lot size, sq ft: 2208 sq ft SubdivisionName: DIMENSIONS AT DORAL ListOfficeName: Avenew Realty Corp **GarageSpaces:** 1 View: Lake UnitNumber: 4872 ListAOR: Miami Association of REALTORS® MLS ID: A11750992