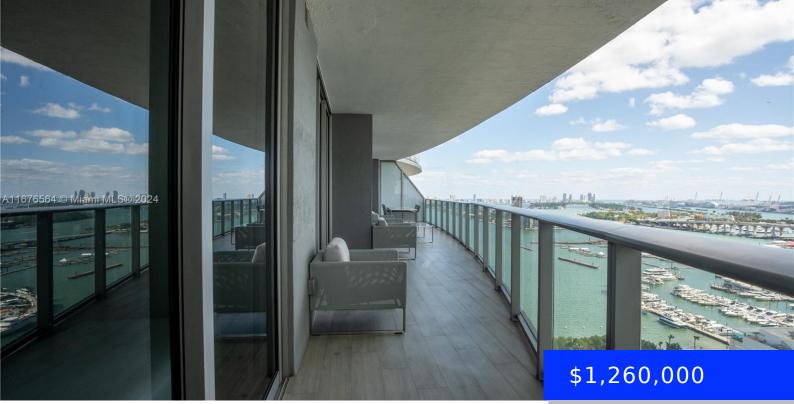

#### 488 18TH ST, MIAMI, FL, 33132

https://ritterproperties.com

Welcome to Aria on the Bay, a luxury high-rise designed by Arquitectonica in Edgewater, Miami. This 22nd-floor unit, the most affordable in the 10 line, offers spectacular south-facing views of Biscayne Bay and the city skyline. Enjoy modern finishes, porcelain floors, a gourmet kitchen with Italian cabinetry, and floor-to-ceiling windows. Aria on the Bay provides [...]

- 3 beds
- 3 baths
- Residentia
- Condominium
- Active
- 1592 sq ft

### Basics

Date added: Added 1 month ago Category: Condominium Type: Residential Status: Active Bedrooms: 3 beds Bathrooms: 3 baths Half baths: 1 half bath Area: 1592 sq ft SubdivisionName: ARIA ON THE BAY CONDO Lot size, sq ft: 0 sq ft ListOfficeName: EXP Realty LLC **GarageSpaces:** 1 UnitNumber: 2210 View: Bay ListAOR: Miami Association of REALTORS® EntryLevel: 22 MLS ID: A11676564