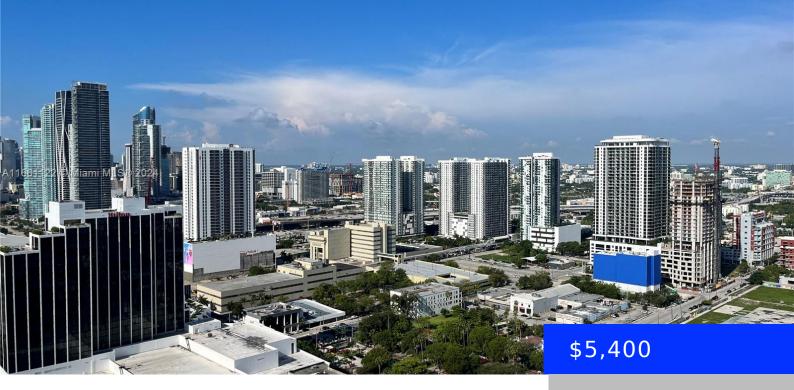

488 18TH ST, MIAMI, FL, 33132

https://ritterproperties.com

Breathtaking city and water views, create an ambiance of sophistication and elegance. The spacious floor plan, offers 2 bedrooms and 2 and a half bathrooms, designed with the utmost attention to detail, including floor-to-ceiling windows that flood the interior with natural light and afford panoramic views from every room. Aria on the Bay offers an [...]

## Basics

| Date added: Added 2 months ago        | Category: Condominium                              |
|---------------------------------------|----------------------------------------------------|
| Type: Residential Lease               | Status: Active                                     |
| Bedrooms: 2 beds                      | Bathrooms: 2 baths                                 |
| Half baths: 1 half bath               | <b>Area: 1171</b> sq ft                            |
| Lot size, sq ft: 1171 sq ft           | SubdivisionName: ARIA ON THE BAY CONDO             |
| LeaseTerm: 1 Year With Renewal Option | ListOfficeName: One Sotheby's International Realty |
| GarageSpaces: 1                       | View: Bay, Intracoastal View, Other                |
| UnitNumber: 3500                      | ListAOR: Miami Association of REALTORS®            |
| EntryLevel: 35                        | MLS ID: A11661122                                  |