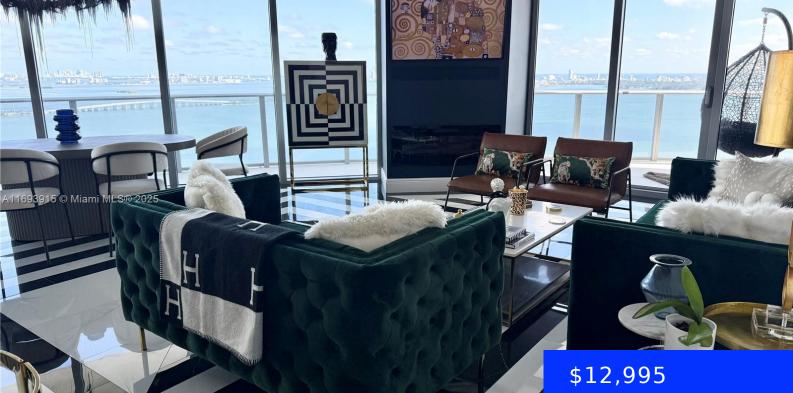

488 18TH ST, MIAMI, FL, 33132

https://ritterproperties.com

Amazing opportunity to experience luxury waterfront living in this exceptional, one-of-a-kind, fully remodeled unit, with unobstructed Bay and City Views. Featuring 3 en-suite bedrooms, a den and social (1/2) bath, hundreds of thousands worth of designer upgrades, marble counters, custom cabinetry and closets, 2 private elevators, 2,315 sq. ft. under air , 640 sq. ft. [...]

## Basics

Date added: Added 2 days ago Category: Condominium Status: Active Type: Residential Lease Bedrooms: 3 beds Bathrooms: 3 baths Half baths: 1 half bath Area: 2018 sq ft SubdivisionName: ARIA ON THE BAY CONDO Lot size, sq ft: 0 sq ft LeaseTerm: 1 Year With Renewal Option ListOfficeName: Sustainable RE, LLC. View: Bay, Ocean, Tennis Court View, Water GarageSpaces: 2 UnitNumber: 4015 ListAOR: Miami Association of REALTORS® EntryLevel: 40 MLS ID: A11693915

## **Amenities & Features**

**Features:** Built-in Features, Closet Cabinetry, Cooking Island, Custom Mirrors, Den/Library/Office, Elevator, Entrance Foyer, Fire Sprinklers, Fireplace, Other, Pantry, Walk-In Closet(s)

**Amenities:** Dishwasher, Dryer, Electric Range, Other Equipment/Appliances, Refrigerator, Self Cleaning Oven, Washer, Water Purifier

**WindowFeatures:** Complete Impact Glass, Blinds, High Impact Windows, Impact Glass