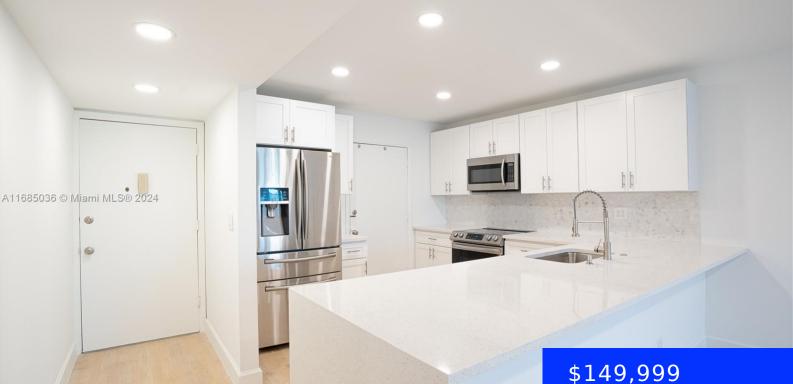

#### 4880 22ND ST, LAUDERHILL, FL, 33313

https://ritterproperties.com

stainless steel [...]

Beautifully renovated ground level 2 bedroom/2 bath condo, where comfort and elegance harmonize in perfect balance. The spacious living area boasts abundant natural light cascading through large windows, creating and ambiance of warmth and tranquility. Completely renovated with new vinyl floors, new kitchen cabinets, new kitchen countertops, new bathroom cabinets, tub and toilets,