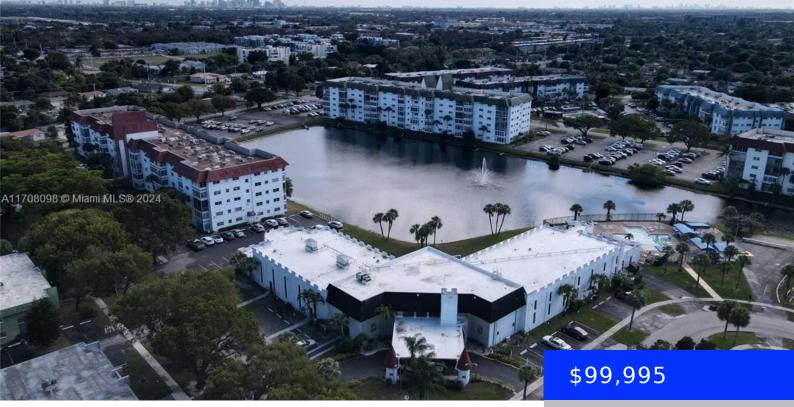

## 4880 22ND ST, LAUDERHILL, FL, 33313

https://ritterproperties.com

Great residence at the Castle Gardens community. This is a 55+ community. The condo is rented to a lady for the last 3 years. Broward County pays for 85% of the rent. The return investment on the property is almost 10% per year. Castle Garden is located close to shops, entertainment and medical facilities. Short [...]

## Basics

| Date added: Added 4 months ago          | Category: Condominium                                         |
|-----------------------------------------|---------------------------------------------------------------|
| Type: Residential                       | Status: Active                                                |
| Bedrooms: 1 bed                         | Bathrooms: 1 bath                                             |
| Half baths: 0 half baths                | <b>Area: 812</b> sq ft                                        |
| Lot size, sq ft: 0 sq ft                | SubdivisionName: CASTLE APARTMENTS 2<br>CONDO,CASTLE GARDEN 2 |
| ListOfficeName: Canvas Real Estate      | GarageSpaces: 1                                               |
| View: Canal                             | UnitNumber: 211                                               |
| ListAOR: Miami Association of REALTORS® | EntryLevel: 2                                                 |
| MLS ID: A11708098                       |                                                               |
|                                         |                                                               |