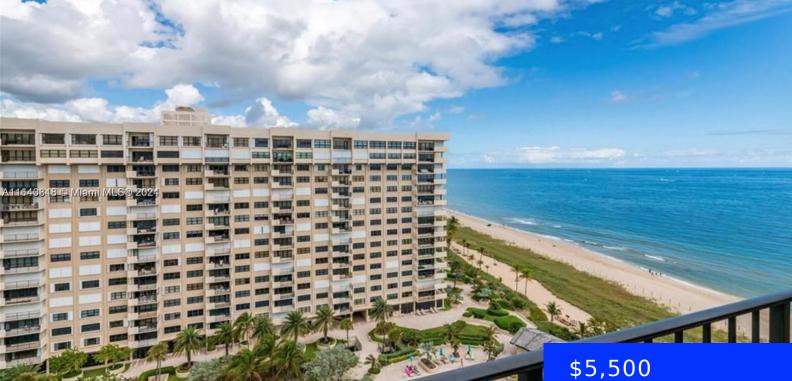

### 4900 OCEAN BLVD, LAUDERDALE BY THE SEA, FL, 33308

https://ritterproperties.com

OCEAN VIEW CONDO IN SEA RANCH CLUB! 2 BED- 2 BATH. THIS UNIT OFFERS A FULL EQUIPPED KITCHEN WITH GRANITE COUNTERTOPS, RECESSED LIGHTING, CUSTOM COVE CEILING. BATHROOMS TASTEFULLY UPDATED AND PORCELAIN TILE FLOORS. LARGE MASTER W/ ENSUITE BOASTS HUGE WALK-IN, AND DOUBLE LINEN CLOSETS, SEPARATE SHOWER AND SOAKING TUB, DOUBLE VANITIES W/ VESSEL SINKS, GUEST [...]

## Basics

Date added: Added 1 day ago Type: Residential Lease Bedrooms: 2 beds Half baths: 0 half baths Lot size, sq ft: 0 sq ft ListOfficeName: Envirotek Realty UnitNumber: 1606 MLS ID: A11643818 Category: Condominium Status: Active Bathrooms: 2 baths Area: 1400 sq ft SubdivisionName: SEA RANCH CLUB CONDO GarageSpaces: 1 ListAOR: Miami Association of REALTORS®

# **Building Details**

Year built: 1981 Building Name: SEA RANCH CLUB CONDO

NewConstructionYN: No