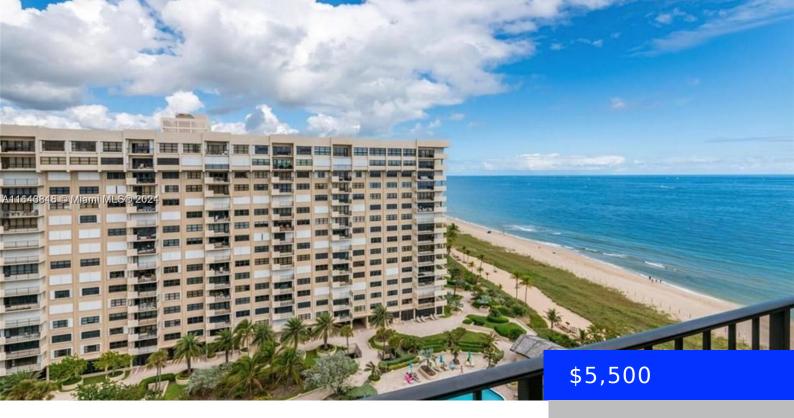

## 4900 OCEAN BLVD, LAUDERDALE BY THE SEA, FL, 33308

https://ritterproperties.com

OCEAN VIEW CONDO IN SEA RANCH CLUB! 2 BED- 2 BATH. THIS UNIT OFFERS A FULL EQUIPPED KITCHEN WITH GRANITE COUNTERTOPS, RECESSED LIGHTING, CUSTOM COVE CEILING. BATHROOMS TASTEFULLY UPDATED AND PORCELAIN TILE FLOORS. LARGE MASTER W/ ENSUITE BOASTS HUGE WALK-IN, AND DOUBLE LINEN CLOSETS, SEPARATE SHOWER AND SOAKING TUB, DOUBLE VANITIES W/ VESSEL SINKS, GUEST [...]

## **Building Details**

Year built: 1981 NewConstructionYN: No

**Building Name: SEA RANCH CLUB CONDO** 