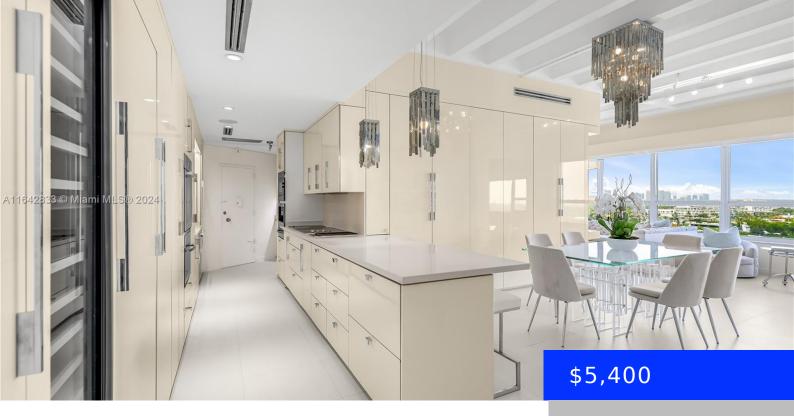

## 4925 COLLINS AVE, MIAMI BEACH, FL, 33140

https://ritterproperties.com

Set within The Executive, a boutique oceanfront building, this 1,283 SF furnished unit offers refined Miami Beach living with stunning bay and city views. Features high ceilings, a gourmet kitchen with Miele and Thermador appliances, a wine cooler, and custom cabinetry. The primary suite includes an elegantly designed bathroom and ample closet space, while a [...]

## **Amenities & Features**

**Features:** Built-in Features, Closet Cabinetry, Den/Library/Office, First Floor Entry, Volume Ceilings

**Amenities:** Dishwasher, Dryer, Electric Range, Ice Maker, Microwave, Other Equipment/Appliances, Refrigerator, Self Cleaning Oven, Wall Oven, Washer