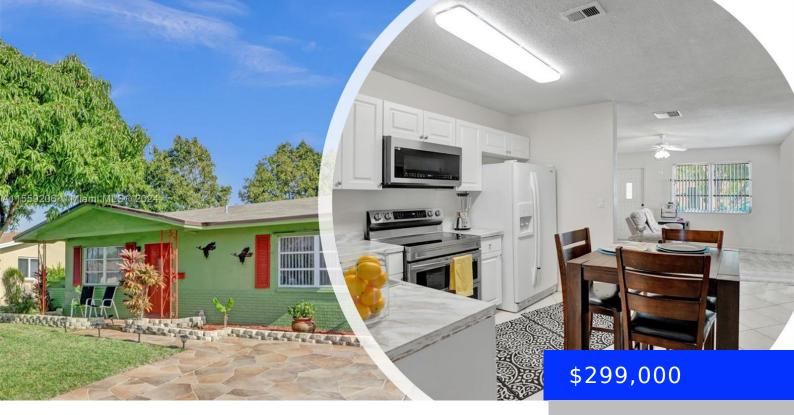

## 4925 52ND CT, TAMARAC, FL, 33319

https://ritterproperties.com

Welcome to this charming 2-bedroom,1.5-bathroom home nestled in a vibrant 55+ community. This cozy home offers 2019 roof, updated appliances with newer kitchen, renovated bathrooms & 2022 AC. Looking for more space? Enclose the windowed sunroom to add square footage or keep as-is & relish the views of a lush backyard, complete with fruit trees. [...]

## Basics

Date added: Added 2 months agoCategory: Single Family ResidenceType: ResidentialStatus: ActiveBedrooms: 2 bedsBathrooms: 1 bathHalf baths: 1 half bathArea: 1122 sq ftLot size, sq ft: 4196 sq ftSubdivisionName: MAINLANDS OF TAMARAC<br/>LAKEListOfficeName: Coldwell Banker RealtyView: GardenListAOR: Miami Association of REALTORS®MLS ID: A11559206

## **Building Details**

| Cooling features: Central Air            | Year built: 1969                                          |
|------------------------------------------|-----------------------------------------------------------|
| ArchitecturalStyle: Detached, One Story  | NewConstructionYN: No                                     |
| Building Name: MAINLANDS OF TAMARAC LAKE | Roof: Shingle                                             |
| Heating: Central                         | <b>Parking:</b> Driveway, No Rv/Boats, No Trucks/Trailers |

## **Amenities & Features**

| Features: First Floor Entry, Florida Room | <b>Amenities:</b> Dishwasher, Dryer, Electric Range,<br>Electric Water Heater, Ice Maker, Microwave,<br>Refrigerator, Washer |
|-------------------------------------------|------------------------------------------------------------------------------------------------------------------------------|
| CommunityFeatures: Clubhouse, Pool        | WindowFeatures: Complete Panel<br>Shutters/Awnings                                                                           |
| Waterfront available: No                  | GarageYN: No                                                                                                                 |
| AttachedGarageYN: No                      | CoolingYN: Yes                                                                                                               |
| PoolPrivateYN: No                         | FireplaceYN: No                                                                                                              |