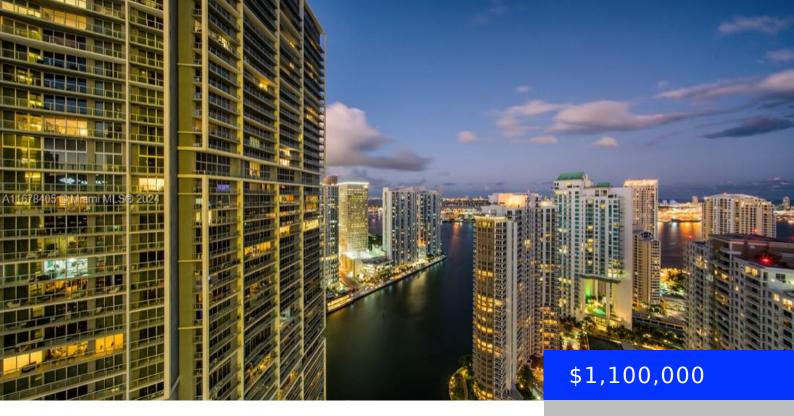

## 495 BRICKELL AVE, MIAMI, FL, 33131

https://ritterproperties.com

LOCATION! LOCATION! Stunning views from the 40th floor! Large floor plan with 1500 sq. ft! Turn Key, Furnished Unit. Ready to move in. Centrally located with shops, restaurants and much more. Great building with many amenities and beautiful views. Italian kitchen and much more!

## **Basics**

Date added: Added 5 months ago

Type: Residential

Bedrooms: 2 beds

Half baths: 0 half baths

Lot size, sq ft: 0 sq ft

**ListOfficeName:** London Foster Realty

View: Bay, Canal

**ListAOR:** Miami Association of REALTORS®

**MLS ID:** A11678405

Category: Condominium

**Status:** Active

Bathrooms: 2 baths

**Area: 1500** sq ft

**SubdivisionName:** ICON BRICKELL NO TWO

GarageSpaces: 1