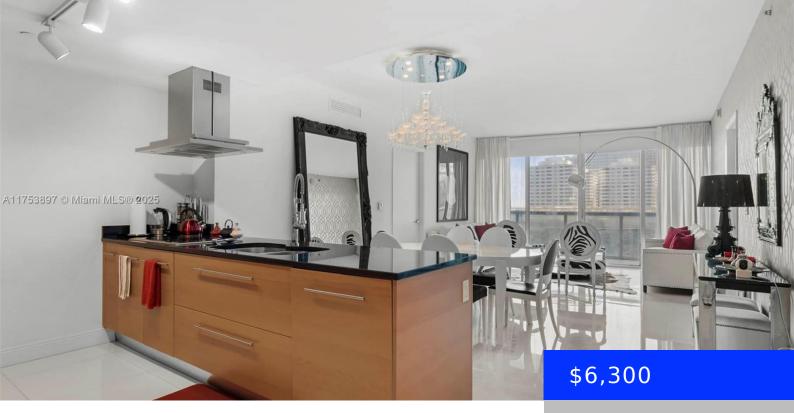

## 495 BRICKELL AVE, MIAMI, FL, 33131

https://ritterproperties.com

Experience luxury living in this decorator-inspired 2 bed, 2 bath + office/den unit of Tower 2 at the prestigious Icon Brickell with Breathtaking Bay Views. With modern, luxurious furnishings throughout, this residence offers a serene and stylish atmosphere. Located just steps away from Brickell City Centre and Mary Brickell Village, you'll have access to premier [...]

## Basics

| Date added: Added 3 months ago    | Category: Condominium                      |
|-----------------------------------|--------------------------------------------|
| Type: Residential Lease           | Status: Active                             |
| Bedrooms: 2 beds                  | Bathrooms: 2 baths                         |
| Half baths: 0 half baths          | <b>Area: 1450</b> sq ft                    |
| Lot size, sq ft: 0 sq ft          | SubdivisionName: ICON BRICKELL NO TWO COND |
| ListOfficeName: Elite Sales Group | GarageSpaces: 1                            |
| UnitNumber: 805                   | ListAOR: Miami Association of REALTORS®    |
| EntryLevel: 8                     | MLS ID: A11753897                          |

## **Amenities & Features**

Features: Built-in Features, Closet Cabinetry,<br/>Cooking Island, First Floor EntrySecurity Features: Smoke Detector, Key<br/>Card Entry, Lobby AttendedAmenities: Dishwasher, Disposal, Microwave,<br/>Refrigerator, Wall Oven, WasherExteriorFeatures: Open BalconyPoolFeatures: Above GroundWaterfront available: YesGarageYN: YesAttachedGarageYN: NoCoolingYN: YesPoolPrivateYN: NoFireplaceYN: NoFireplaceYN: No