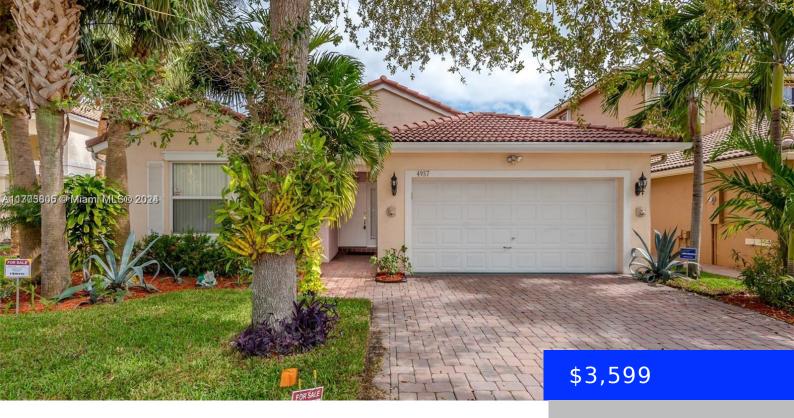

## 4957 35TH WAY, HOLLYWOOD, FL, 33312

https://ritterproperties.com

Available for SHORT (6 months) or LONG TERM (1 Year or more), this charming home is nestled in the highly sought after Mapleridge gated community. With nearly 2000 sqft of living space and a double car garage, this home is a great fit for young families with new kitchen countertops and upgraded cabinets with lots [...]

- 3 heds
- 2 baths
- Residential Lease
- Single Family Residence
- Active
- 1628 sq ft

## **Basics**

**Date added:** Added 4 weeks ago 

Category: Single Family Residence

**Type:** Residential Lease **Status:** Active

**Bedrooms: 3** beds **Bathrooms: 2** baths

Half baths: 0 half baths Area: 1628 sq ft