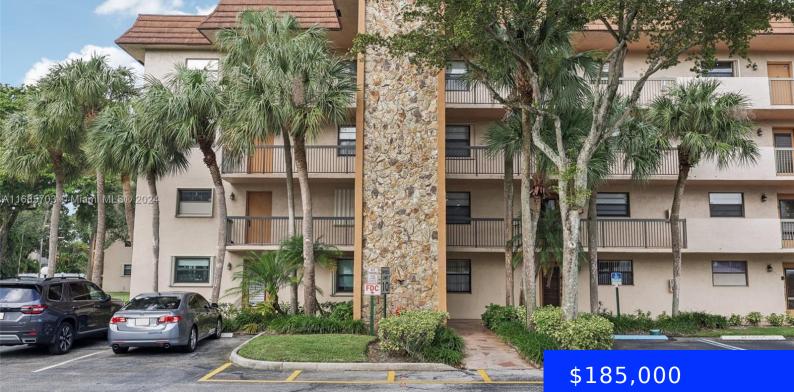

## **4960 SABAL PALM BLVD, TAMARAC, FL, 33319** https://ritterproperties.com

Beautiful light filled fully upgraded Lakeview Corner unit in Prestigious Community. Spacious layout with ample storage, large Laundry room with washer/dryer. Unit has an enclosed tiled Sunroom overlooking the Lake that's a perfect space to relax all year round. Beige Porcelain tile flooring throughout and light filled rooms. An Updated Kitchen with Brown Cherrywood cabinets, [...]

## Basics

| Date added: Added 1 month ago           | Category: Condominium                    |
|-----------------------------------------|------------------------------------------|
| Type: Residential                       | Status: Active                           |
| Bedrooms: 2 beds                        | Bathrooms: 2 baths                       |
| Half baths: 0 half baths                | <b>Area: 1270</b> sq ft                  |
| Lot size, sq ft: 0 sq ft                | SubdivisionName: LAKES OF CARRIAGE HILLS |
| ListOfficeName: EXP Realty LLC          | GarageSpaces: 1                          |
| View: Other View                        | UnitNumber: 201                          |
| ListAOR: Miami Association of REALTORS® | EntryLevel: 2                            |
| MLS ID: A11685703                       |                                          |

## **Building Details**

| Cooling features: Ceiling Fan(s), Central Air | Year built: 1987                                                            |
|-----------------------------------------------|-----------------------------------------------------------------------------|
| ArchitecturalStyle: Corner Unit               | NewConstructionYN: No                                                       |
| Building Name: Lakes Of Carriage Hlls         | Exterior material: CBS Construction                                         |
| Heating: Central, Electric                    | <b>Parking:</b> 2 Or More Spaces, Assigned, No Rv/Boats, No Trucks/Trailers |