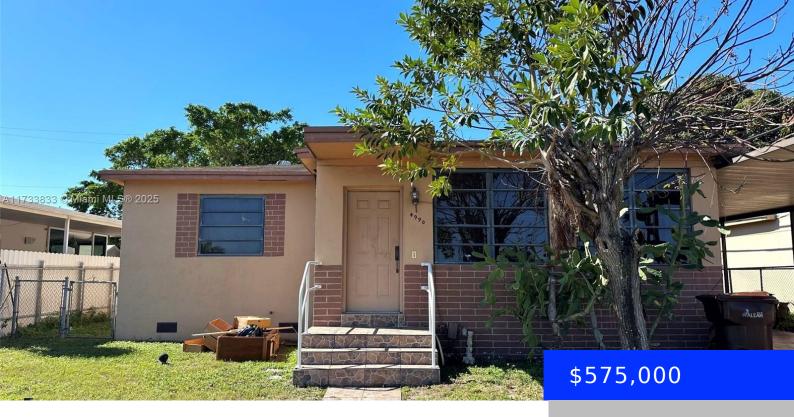

### 4990 PALM CT, HIALEAH, FL, 33013

https://ritterproperties.com

Incredible investment or renovation opportunity in Hialeah! This 3-bedroom, 2.5-bathroom home is priced significantly below market value, offering potential for investors or homeowners looking to create their dream home. With a spacious layout, over 2,000 sf of living area, a large 11' x 47' carport, this property is a blank canvas awaiting your vision. While [...]

- 3 beds
- 2 baths
- Residentia
- Single Family Residence
- Active
- 2011 sq ft

### **Basics**

Date added: Added 14 hours ago

**Type:** Residential

Bedrooms: 3 beds

Half baths: 1 half bath

**Area: 2011** sq ft

SubdivisionName: BRADLEY MANOR 3RD

ADDN

View: Garden

**MLS ID:** A11733833

Category: Single Family Residence

**Status:** Active

Bathrooms: 2 baths

**Total rooms:** 6

Lot size, sq ft: 6884 sq ft

ListOfficeName: Oceanica International

# **Building Details**

Cooling features: Central Air

**ArchitecturalStyle:** Detached, One Story, Ranch

**Building Name:** BRADLEY MANOR 3RD ADDN

Roof: Shingle

Parking: Attached Carport, Covered, Driveway

Year built: 1954