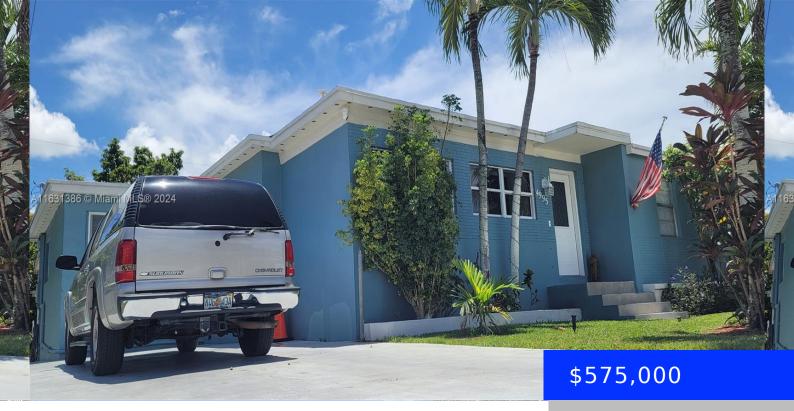

## 4995 1ST CT, HIALEAH, FL, 33013

https://ritterproperties.com

4/1/1 great house! Roof is less than 6 years old, Air Conditioning was installed 30 days ago, Spacious lot, Centric property in the Hialeah area. Ideal for investment and ready to move in.

- 4 beds
- 1 bath
- Residentia
- Single Family Residence
- Active
- 1510 sq ft

## **Basics**

**Date added:** Added 2 months ago 

Category: Single Family Residence

**Type:** Residential **Status:** Active

Bedrooms: 4 beds Bathrooms: 1 bath

Half baths: 1 half bath Area: 1510 sq ft

Lot size, sq ft: 6300 sq ft SubdivisionName: BRADLEY MANOR 3RD