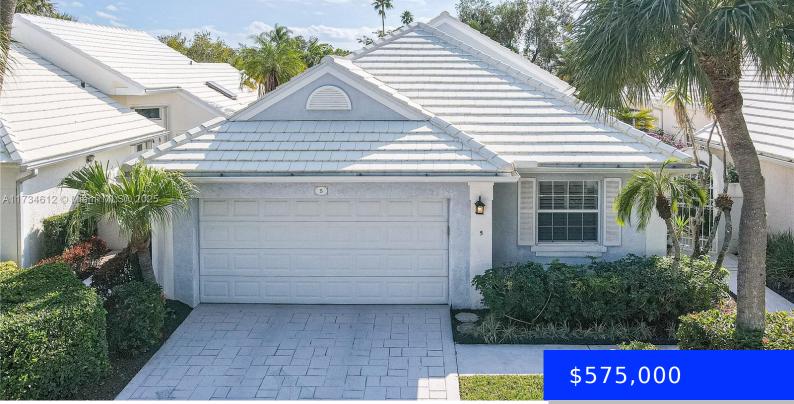

## 5 BRIGHTON CT, PALM BEACH GARDENS, FL, 33418

https://ritterproperties.com

Welcome to your perfect Florida retreat! This 1,465 sq. ft. home offers a spacious, open layout with three bedrooms and two bathrooms, designed for comfortable living. Step inside to find bright, airy spaces with plenty of natural light, a well-appointed kitchen, and cozy living areas.

## Basics

Date added: Added 1 day ago Type: Residential Bedrooms: 3 beds Half baths: 0 half baths Lot size, sq ft: 4396 sq ft ListOfficeName: Homeownnr LLC View: None MLS ID: A11734612 Category: Single Family Residence Status: Active Bathrooms: 2 baths Area: 1492 sq ft SubdivisionName: BARCLAY CLUB AT PGA NATL GarageSpaces: 2 ListAOR: Miami Association of REALTORS®

## **Building Details**

Cooling features: Ceiling Fan(s), Central Air, Electric ArchitecturalStyle: Detached, One Story Building Name: BARCLAY CLUB AT PGA NATL Heating: Central, Electric Year built: 1988 NewConstructionYN: No Roof: Flat Tile Parking: Driveway